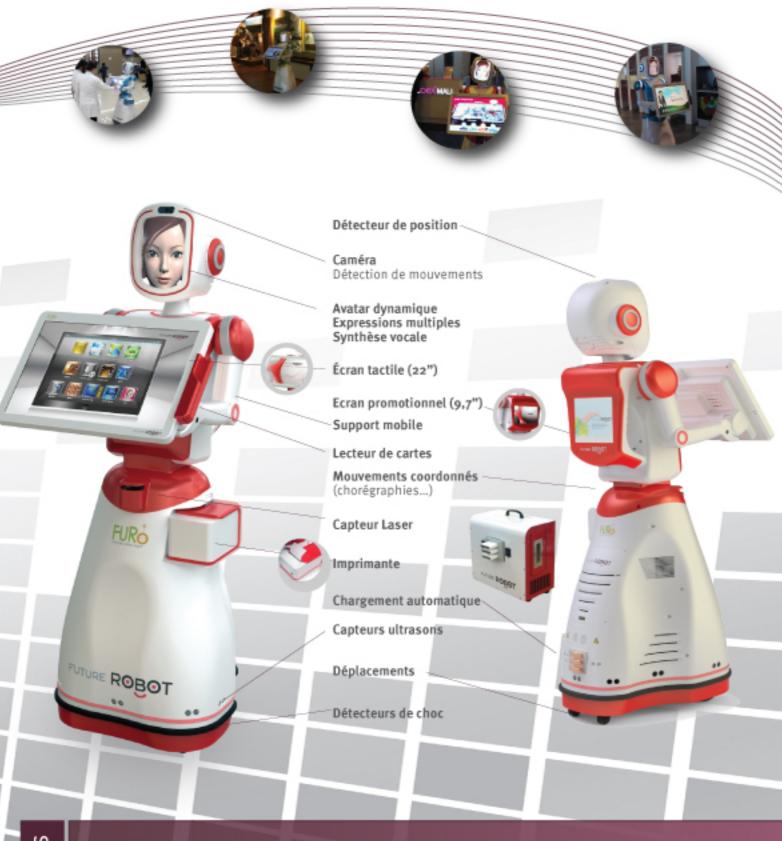

## d'accueil mobile et interactif

- **FONCTIONNALITES**
- Synthèse vocale
- Multilangue (30 langues)
- Visage animé
- Ecran tactile 22" mobile
- Interaction émotionnelle
- Reconnaissance vocale

- Connection Internet (wifi)
- Déplacement autonome
- Détection d'obstacles
- Suivi des visiteurs
- Téléprésence