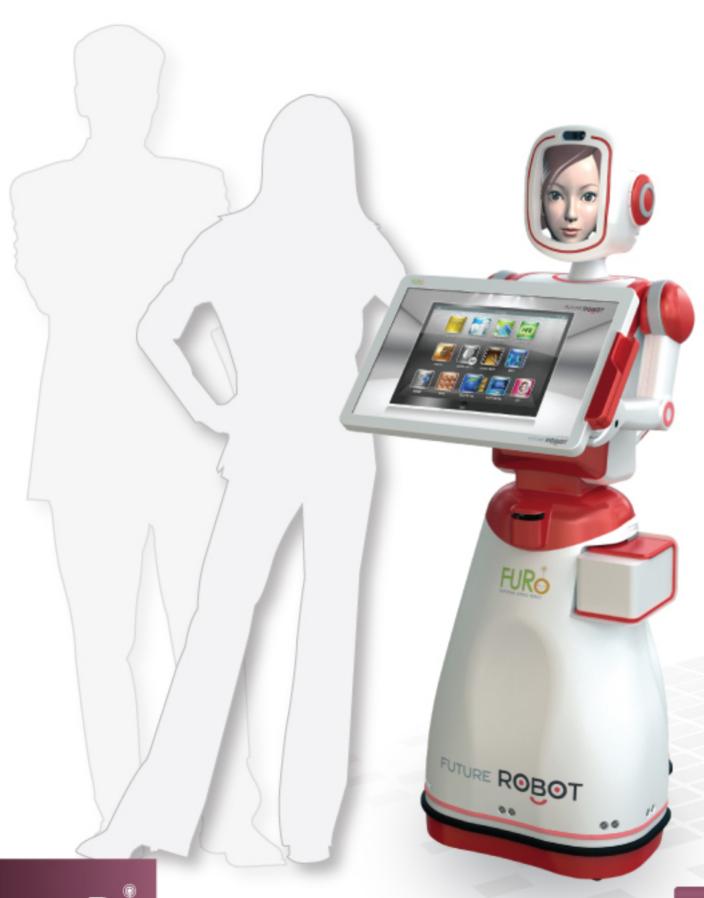

Une technologie de pointe au service de vos visiteurs

## d'accueil mobile et interactif

- **FONCTIONNALITES**
- Synthèse vocale
- Multilangue (30 langues)
- Visage animé
- Ecran tactile 22" mobile
- Interaction émotionnelle
- Reconnaissance vocale

- Connection Internet (wifi)
- Déplacement autonome
- Détection d'obstacles
- Suivi des visiteurs
- Téléprésence

## Découvrez FUR

Venue de Corée où elle séduit les visiteurs de centres commerciaux, hôpitaux, grands magasins depuis 2010, FURo est le fruit du savoir-faire robotique de la société FUTURE ROBOT

Depuis 2001, ODM intègre des solutions innovantes au sein des Systèmes d'Information de ses clients, PME et Grands Comptes. Expert dans la gestion de projets SI internationaux, ODM distribue FURo et représente Future Robot en Europe.