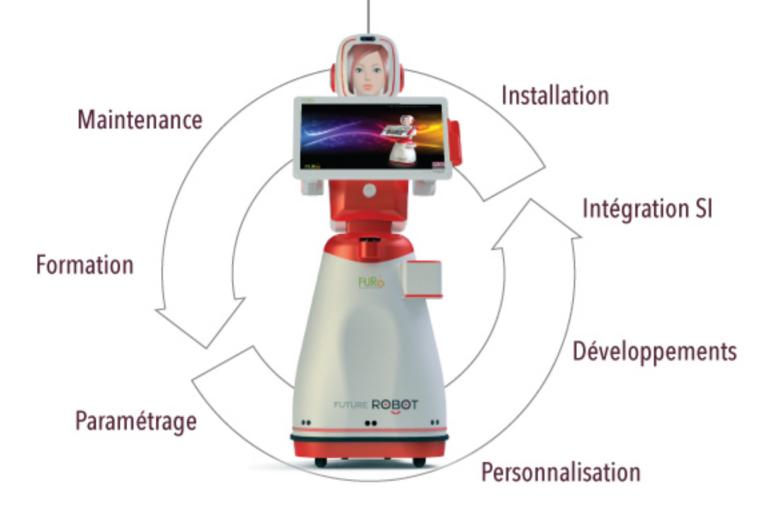

## d'accueil mobile et interactif

- **FONCTIONNALITES**
- Synthèse vocale
- Multilangue (30 langues)
- Visage animé
- Ecran tactile 22" mobile
- Interaction émotionnelle
- Reconnaissance vocale

- Connection Internet (wifi)
- Déplacement autonome
- Détection d'obstacles
- Suivi des visiteurs
- Téléprésence

## Découvrez FUR

Venue de Corée où elle séduit les visiteurs de centres commerciaux, hôpitaux, grands magasins depuis 2010, FURo est le fruit du savoir-faire robotique de la société FUTURE ROBOT

Depuis 2001, ODM intègre des solutions innovantes au sein des Systèmes d'Information de ses clients, PME et Grands Comptes. Expert dans la gestion de projets SI internationaux, ODM distribue FURo et représente Future Robot en Europe.